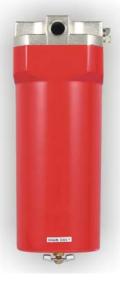

# **AIR CONTROL UNIT**

#### FOR YOUR INQUIRIES, PLEASE INDICATE MODEL NO., AND FOLLOWING CATALOGUE NUMBER SPT327

Filter Capacity 120 CFM Regulator Capacity 50 CFM Features large reusable edge type filter element Most effective at removing water, oil, contaminiation.

#### **5 Micron filtration**



#### PT956502

- ✓ Air Filter
- ✓ Air inlet 1/2" NPT
- ✓ Air Outlet 3/8" NPT



### PT956504

- ✓ Air control unit
- Regulator with 160lb inverted gauge with regulated outlets



### PT956506

- ✓ Air control unit
- ✓ one regulator with 160lb inverted gauge with regulated outlets
- ✓ one main line outlet with 200Lb gauge

## PT956508

- ✓ Air control unit
- Two regulator with 160lb inverted gauge with regulated outlets
- ✓ one main line outlet with 200Lb gauge





-alc