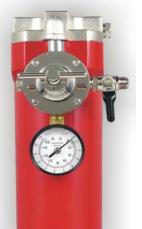

### PT956504

- ✓ Air control unit
- Regulator with 160lb inverted gauge with regulated outlets