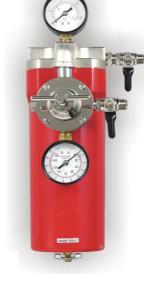

### PT956506

- ✓ Air control unit
- ✓ one regulator with 160lb inverted gauge with regulated outlets
- ✓ one main line outlet with 200Lb gauge

## PT956508

- ✓ Air control unit
- Two regulator with 160lb inverted gauge with regulated outlets
- ✓ one main line outlet with 200Lb gauge

-alc